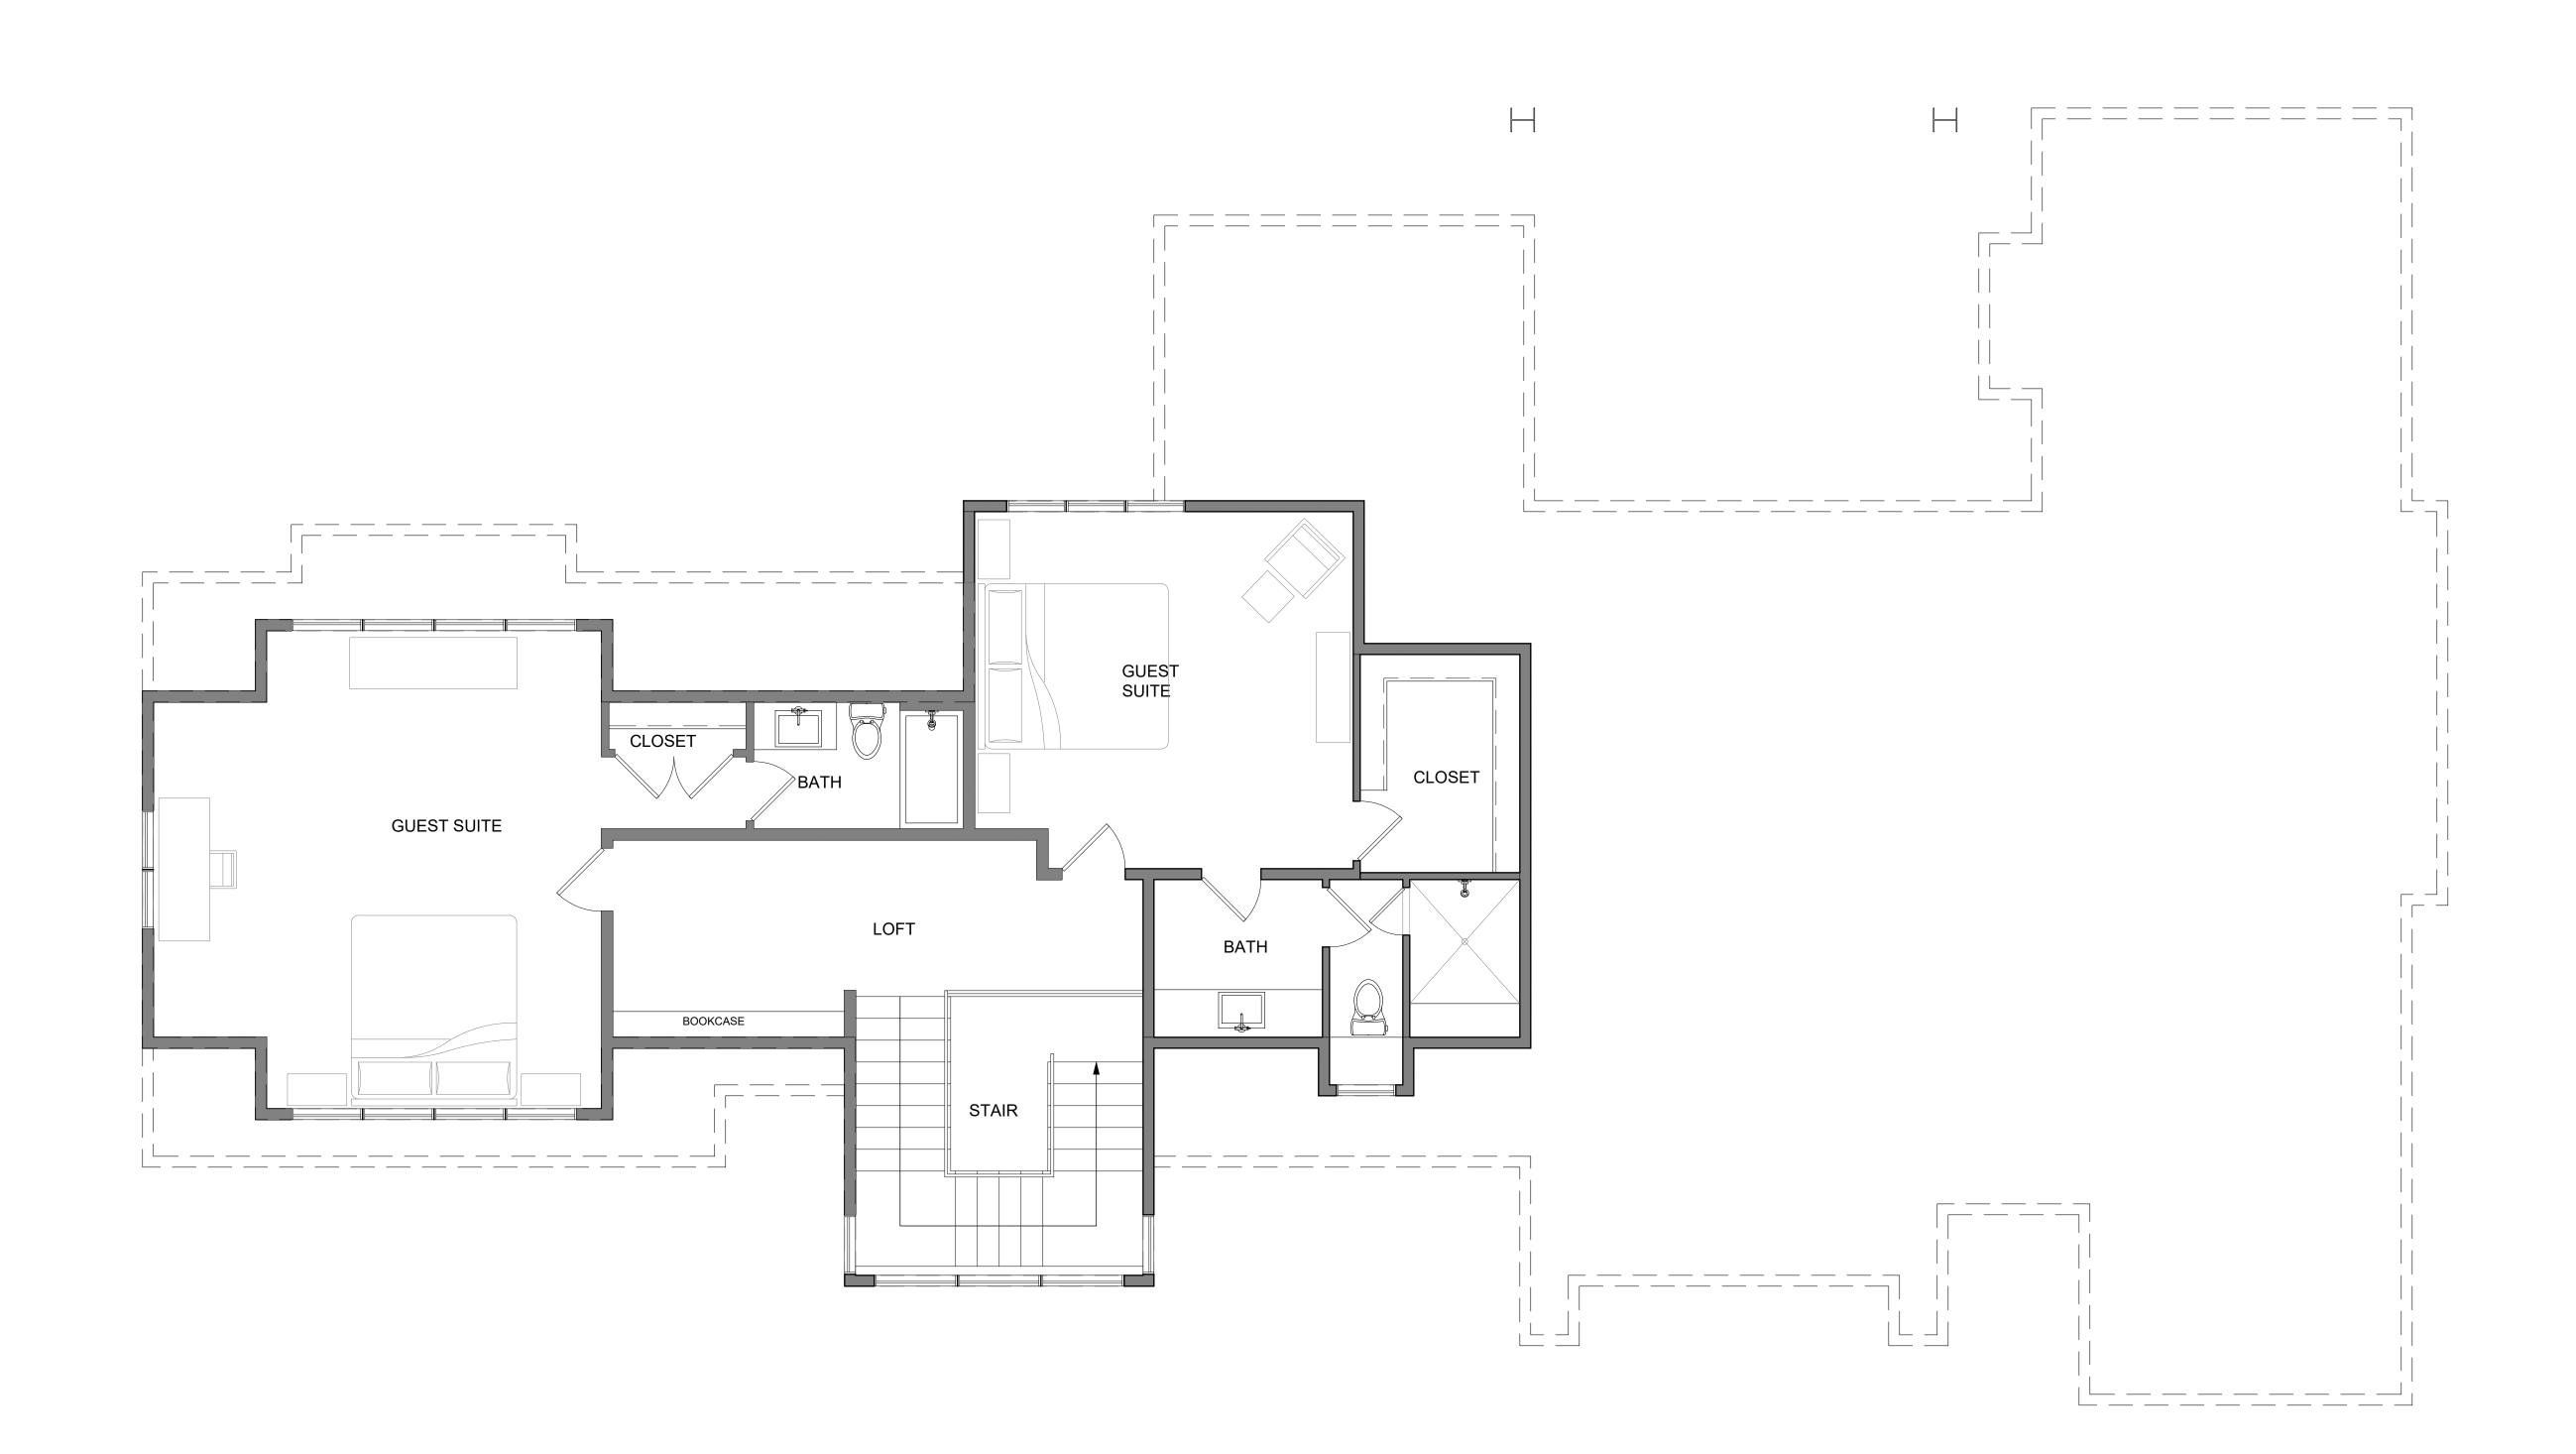

570 SQ. FT.

AREAS: UPPER LEVEL:

8.8.2019 PROJECT NO. AGS-2019 REVISIONS

UPPER FLOOR PLAN

PO BOX 798 KREMMLING, CO 80459 (970) 724-3411 CELL: (970) 409-9790 don.eggers@eggersarchitecture.com

RESORT CONCEPTS
REDEFINING THE RESORT EXPERIENCE

P.O. Box 2633 27 Main St. Suite 107 Edwards, CO 81632 970.926.1720

P.O. Box 66 Eagle, CO 81631 970-376-1972

NOTE TO CONTRACTOR:
THE USE OF THESE PLANS SHALL BE RESTRICTED TO THE ORIGINAL PROJECT FOR WHICH THEY WERE PREPARED. ANY AMBIGUITIES, DISCREPANCIES, INCONSISTENCIES, OR OMISSIONS DISCOVERED BETWEEN THE DRAWINGS, SPECIFICATIONS, OR SITE CONDITIONS SHALL BE REPORTED IMMEDIATELY TO THE ARCHITECT. FAILURE TO NOTIFY THE ARCHITECT OF CHANGES MADE FROM THESE PLANS SHALL RELIEVE THE ARCHITECT FROM RESPONSIBILITY FOR ALL RESULTING CONSEOUENCES.

AREAS:
UPPER LEVEL OPTION: 1131 SQ. FT.

8.8.2019 PROJECT NO. AGS-2019 REVISIONS

OPTIONAL UPPER FLOOR PLAN

1 ROOF PLAN A1.3 SCALE: 1/4"=1'-0"

RESORT CONCEPTS
REDEFINING THE RESORT EXPERIENCE P.O. Box 2633 27 Main St. Suite 107 Edwards, CO 81632 970.926.1720