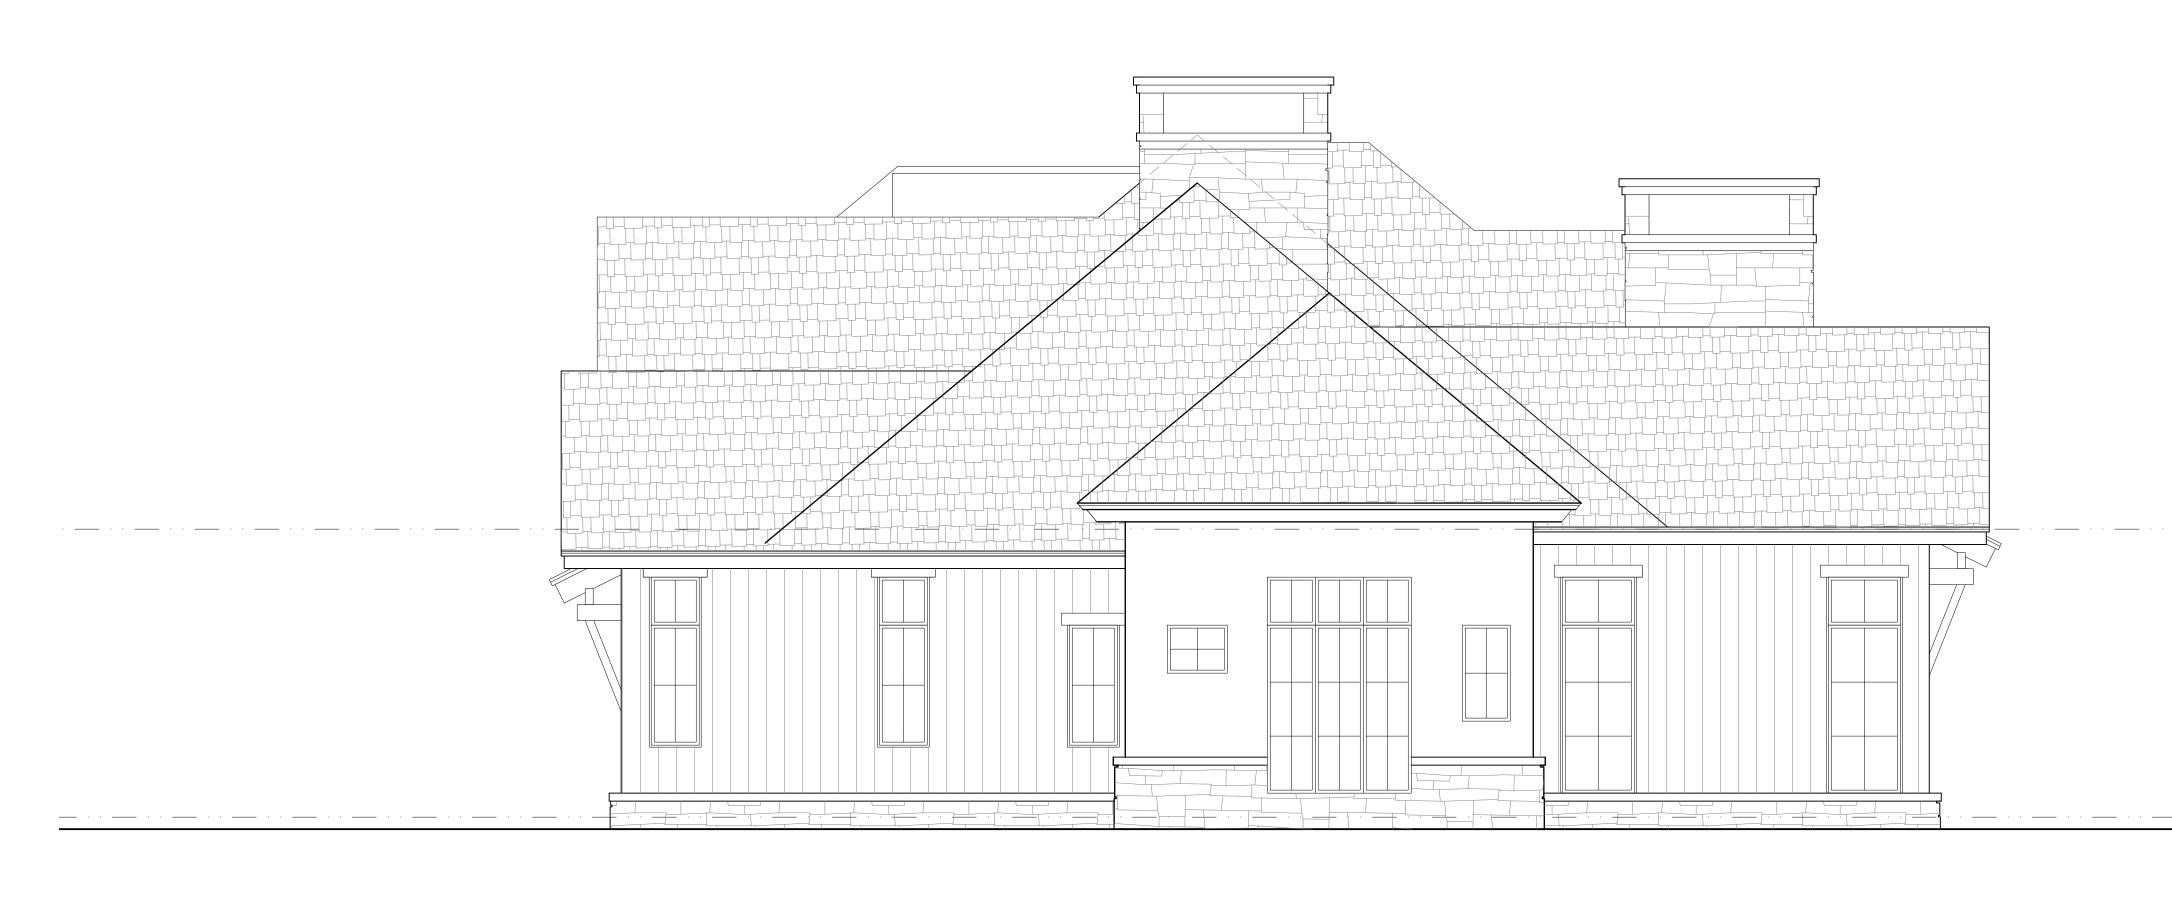

REVISIONS

7.3.2019

PROJECT NO. AGS-2019

ROOF PLAN

2 WEST ELEVATION
A2.2 SCALE: 1/4"=1'-0"

RESORT CONCEPTS
REDEFINING THE RESORT EXPERIENCE P.O. Box 2633 27 Main St. Suite 107 Edwards, CO 81632 970.926.1720

ARCHITECTURE, INC.

PO BOX 798 KREMMLING, CO 80459
(970) 724-3411 CELL: (970) 409-9790 don.eggers@eggersarchitecture.com

P.O. Box 66 Eagle, CO 81631

970-376-1972

NOTE TO CONTRACTOR:
THE USE OF THESE PLANS SHALL BE RESTRICTED TO THE ORIGINAL PROJECT FOR WHICH THEY WERE PREPARED. ANY AMBIGUITIES, DISCREPANCIES, INCONSISTENCIES, OR OMISSIONS DISCOVERED BETWEEN THE DRAWINGS, SPECIFICATIONS, OR SITE CONDITIONS SHALL BE REPORTED IMMEDIATELY TO THE ARCHITECT. FAILURE TO NOTIFY THE ARCHITECT OF SUCH, OR FAILURE TO NOTIFY THE ARCHITECT OF CHANGES MADE FROM THESE PLANS SHALL RELIEVE THE ARCHITECT FROM RESPONSIBILITY FOR ALL RESULTING CONSEQUENCES.

8.8.2019 PROJECT NO. AGS-2019 REVISIONS

**ELEVATIONS** 

2 EAST ELEVATION
A2.2 SCALE: 1/4"=1'-0"

RESORT CONCEPTS
REDEFINING THE RESORT EXPERIENCE P.O. Box 2633 27 Main St. Suite 107 Edwards, CO 81632 970.926.1720