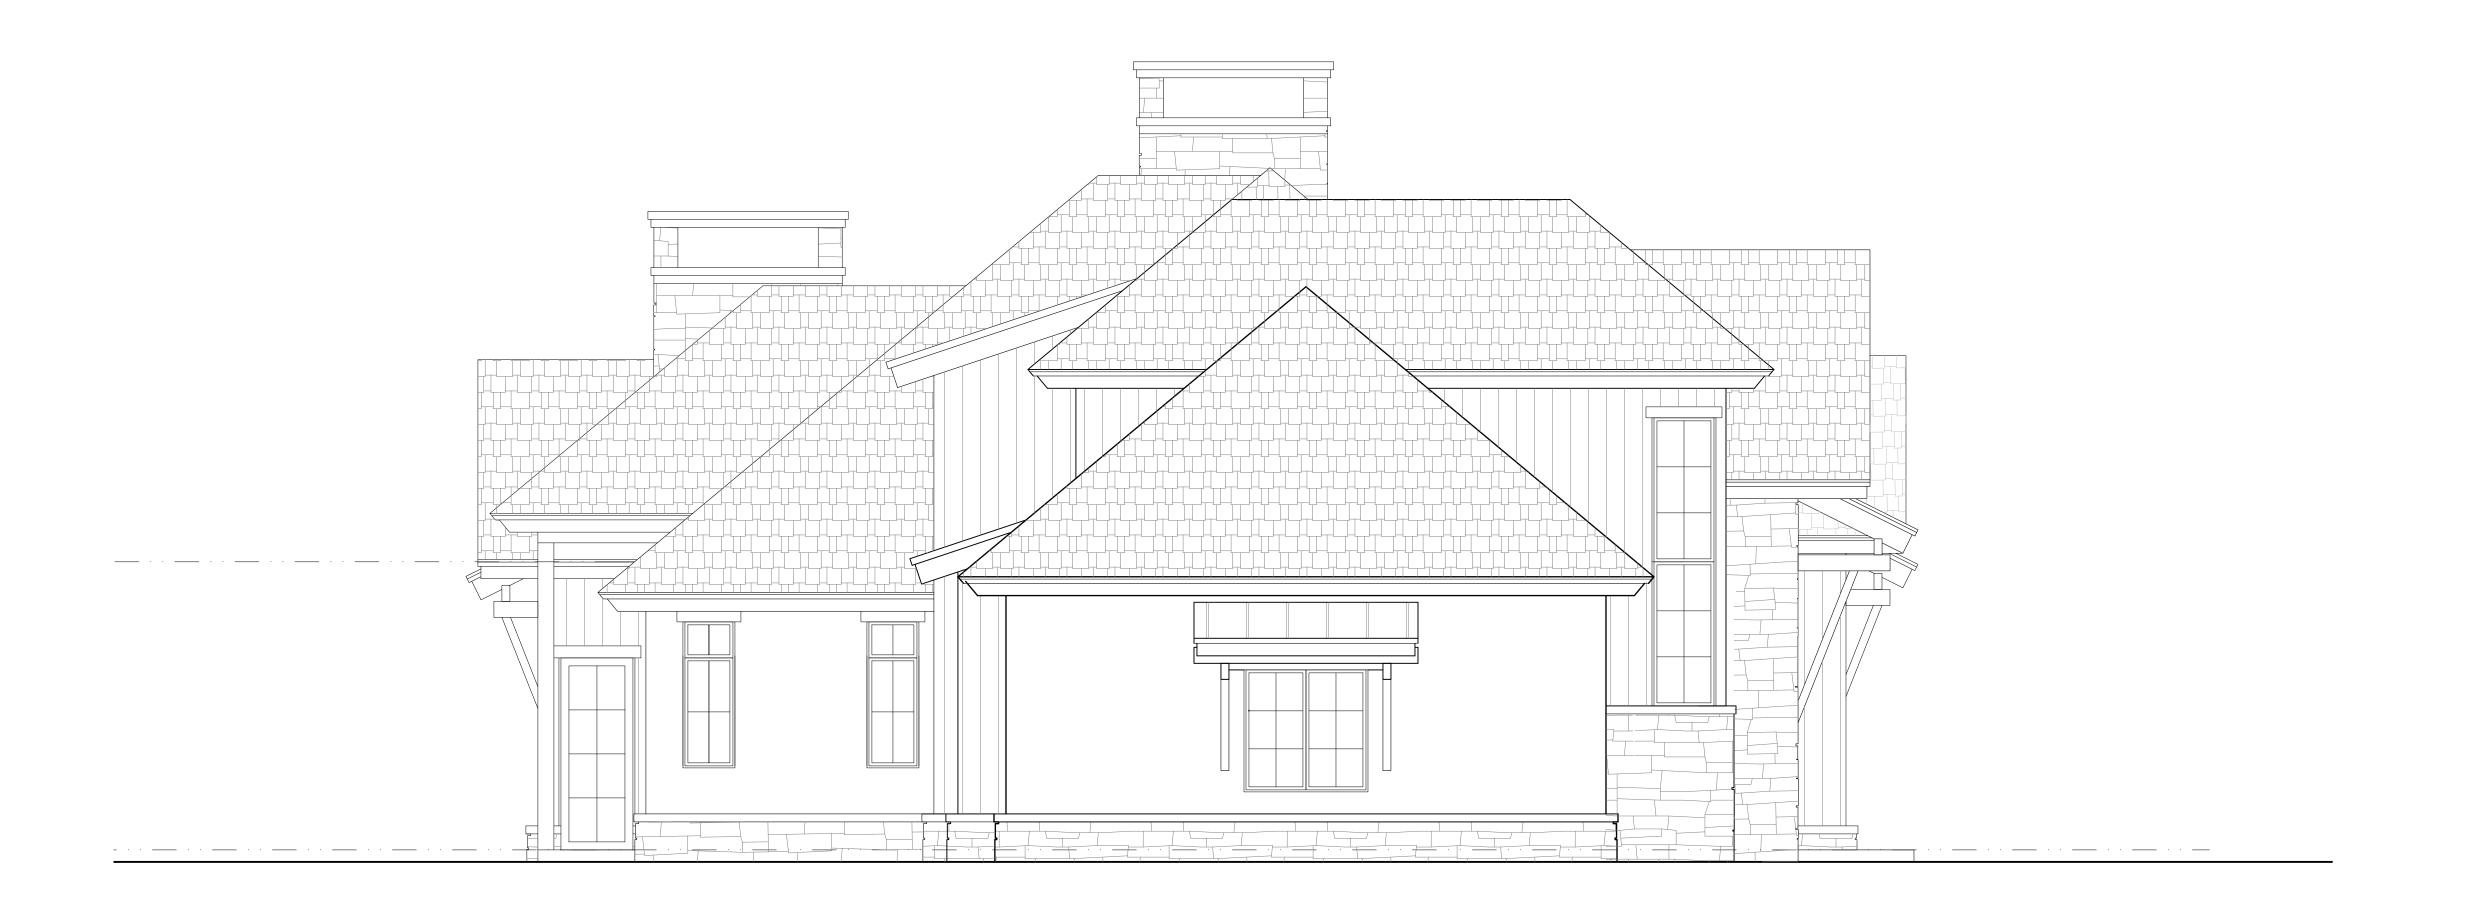

REVISIONS

7.3.2019

PROJECT NO. AGS-2019

ROOF PLAN

2 WEST ELEVATION
A2.2 SCALE: 1/4"=1'-0"

RESORT CONCEPTS
REDEFINING THE RESORT EXPERIENCE P.O. Box 2633 27 Main St. Suite 107 Edwards, CO 81632 970.926.1720

ARCHITECTURE, INC.

PO BOX 798 KREMMLING, CO 80459
(970) 724-3411 CELL: (970) 409-9790 don.eggers@eggersarchitecture.com

P.O. Box 66 Eagle, CO 81631

970-376-1972

NOTE TO CONTRACTOR:
THE USE OF THESE PLANS SHALL BE RESTRICTED TO THE ORIGINAL PROJECT FOR WHICH THEY WERE PREPARED. ANY AMBIGUITIES, DISCREPANCIES, INCONSISTENCIES, OR OMISSIONS DISCOVERED BETWEEN THE DRAWINGS, SPECIFICATIONS, OR SITE CONDITIONS SHALL BE REPORTED IMMEDIATELY TO THE ARCHITECT. FAILURE TO NOTIFY THE ARCHITECT OF SUCH, OR FAILURE TO NOTIFY THE ARCHITECT OF CHANGES MADE FROM THESE PLANS SHALL RELIEVE THE ARCHITECT FROM RESPONSIBILITY FOR ALL RESULTING CONSEQUENCES.